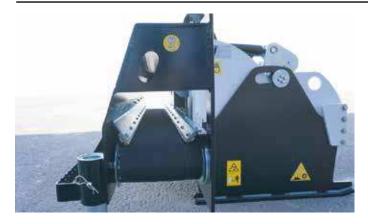

## SIMEX PATENT

The skis move independently of each other and precisely follow the surface to the right or left. The independent depth adjustment onRH and LH sides combined with the self-leveling system achieves smooth operation. Innovations in the Simex patented self-level lead to precise, accurate, and efficient planing.