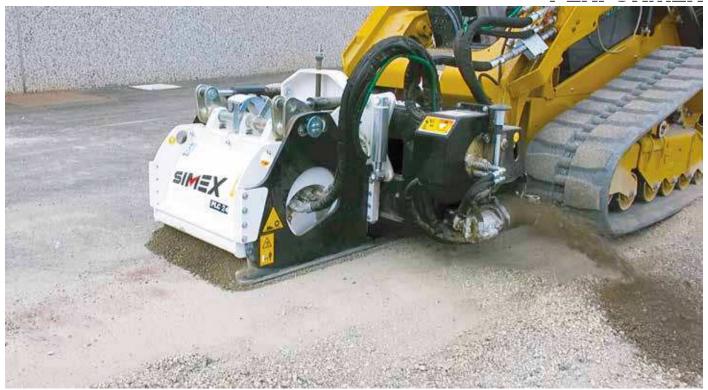

## SIMEX PATENT

The skis move independently of each other and precisely follow the surface to the right or left. The independent depth adjustment onRH and LH sides combined with the self-leveling system achieves smooth operation. Innovations in the Simex patented self-level lead to precise, accurate, and efficient planing.

#### DRY CUTTING FOR HIGH FLOW AND STD FLOW SKID STEERS