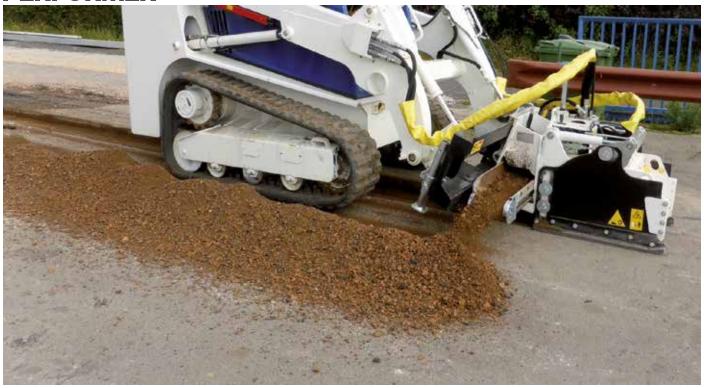

## PLANER WITH CONVEYOR BELT

### **DRUMS**

Hydraulic side shift, hydraulic independent right Asphalt drum included and concrete drum available. The belt can work in either direction, variable speed

### **DISCHARGE BELT**

adjustment or turned off completely if needed for traditional use.

|                 | PLC 18                                                | PLC 24      | PLC 30      | PLC 40      |      |
|-----------------|-------------------------------------------------------|-------------|-------------|-------------|------|
| WIDTH           | 18                                                    | 24          | 30          | 40          | inch |
| MAX. DEPTH      | 6                                                     | 7           | 7           | 5           | inch |
| DEPTH ADJUST.   | Independent left and right, hydraulic/manual optional |             |             |             |      |
| SIDE SHIFT      | Hydraulic                                             |             |             |             |      |
| TRANSVERSE TILT | Built in                                              |             |             |             |      |
| TILT            | 16°                                                   |             |             |             |      |
| WEIGHT          | 2080                                                  | 2400        | 2650        | 3000        | lbs  |
| FLOW            | 24 - 31                                               | 29 - 38     | 32 - 42     | 32 - 42     | gpm  |
| PRESSURE        | 4300 - 2400                                           | 4300 - 2400 | 4300 - 2400 | 4300 - 2400 | psi  |