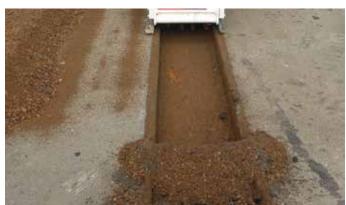

### **FEATURES**

and left depth adjustment and manual tilt are for specialty applications. included. Self-leveling for constant planing depth. Patented, built in performer gauge aids in maximizing production.

# MARKET-LEADING FUNCTIONALITY

The milling depth remains constant regardless of changing surfaces or the irregular movement of the prime mover. Operator inconsistencies are all but eliminated.