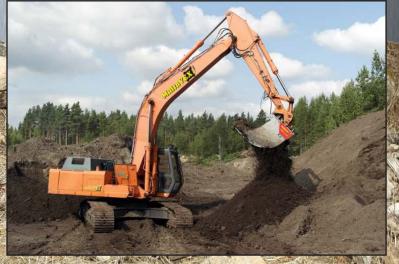

#### The most versatile screening bucket in the world

- Can be used as a normal bucket for excavating
- Easy maintenance
- Simple structure and reliable operating principle:
- a direct driven camshaft which moves the bars in the bottom of the screening bucket at a different pace
- Low operating and maintenance costs
- Rapid deployment and easy to use
- Screens by vibration, no rotating axles which get stuck or gather material around them
- Suitable for renting

- Low need for hydraulic flow and pressure, depending on the model

- 20-80 I / 160 bar is enough
- Can be used through tilt rotators' extra lines
- Exchanging of screening size takes a few minutes, not hours
- Lower soil transport costs and need
- Possible to screen to and from lorry
- Vast range of uses
- Handles also big stones
- Works with wet material

Frame material AR400 wear-resistant steel

Patented solutions (FI123997, FI124431, FI125679, PCT/ FI2013/050942, PCT/FI2014/050048)

USAGES

- Forest road foundations
- Filling cable and pipe lines
- Construction groundwork and utilization of almost any material ⇒ significant savings in landfill fees
- Screening of blast stones
- Screening of crushed stones
- Stone sorting
- Topsoil
- Milled peat and peat pellet
- Mixing
- Screening of bio waste
- Compost aerating and screening
- Ditch clearing
- Collecting stones from fields
- Separation of demolition waste
- Screening of reinforced concrete
- Screening of landfill
- Sorting of waste
- Screening of ashes
- Cleansing stumps from soil