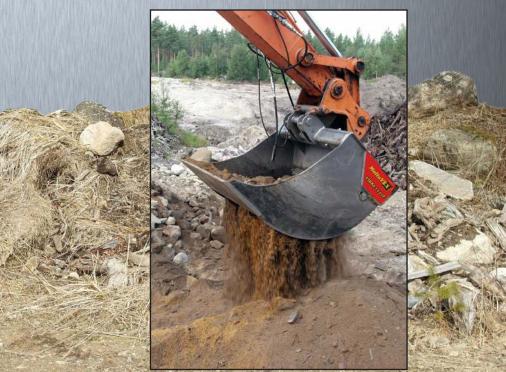

#### The most versatile screening bucket in the world

- Can be used as a normal bucket for excavating
- Easy maintenance
- Simple structure and reliable operating principle:
- a direct driven camshaft which moves the bars in the bottom of the screening bucket at a different pace
- Low operating and maintenance costs
- Rapid deployment and easy to use
- Screens by vibration, no rotating axles which get stuck or gather material around them
- Suitable for renting

Frame material AR400 wear-resistant steel

Patented solutions (FI123997, FI124431, FI125679, PCT/ FI2013/050942, PCT/FI2014/050048)

USAGES

- Forest road foundations
- Filling cable and pipe lines
- Construction groundwork and utilization of almost any material ⇒ significant savings in landfill fees
- Screening of blast stones
- Screening of crushed stones
- Stone sorting
- Topsoil
- Milled peat and peat pellet
- Mixing
- Screening of bio waste
- Compost aerating and screening
- Ditch clearing
- Collecting stones from fields
- Separation of demolition waste
- Screening of reinforced concrete
- Screening of landfill
- Sorting of waste
- Screening of ashes
- Cleansing stumps from soil