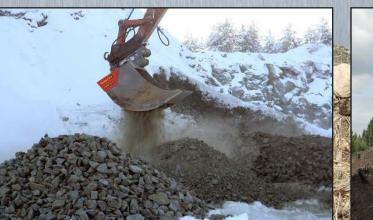

#### The most versatile screening bucket in the world

- Can be used as a normal bucket for excavating
- Easy maintenance
- Simple structure and reliable operating principle:
- a direct driven camshaft which moves the bars in the bottom of the screening bucket at a different pace
- Low operating and maintenance costs
- Rapid deployment and easy to use
- Screens by vibration, no rotating axles which get stuck or gather material around them
- Suitable for renting

- Low need for hydraulic flow and pressure, depending on the model

- 20-80 I / 160 bar is enough
- Can be used through tilt rotators' extra lines
- Exchanging of screening size takes a few minutes, not hours
- Lower soil transport costs and need
- Possible to screen to and from lorry
- Vast range of uses
- Handles also big stones
- Works with wet material

Frame material AR400 wear-resistant steel

Patented solutions (FI123997, FI124431, FI125679, PCT/ FI2013/050942, PCT/FI2014/050048)

USAGES

- Forest road foundations
- Filling cable and pipe lines
- Construction groundwork and utilization of almost any material ⇒ significant savings in landfill fees
- Screening of blast stones
- Screening of crushed stones
- Stone sorting
- Topsoil
- Milled peat and peat pellet
- Mixing
- Screening of bio waste
- Compost aerating and screening
- Ditch clearing
- Collecting stones from fields
- Separation of demolition waste
- Screening of reinforced concrete
- Screening of landfill
- Sorting of waste
- Screening of ashes
- Cleansing stumps from soil