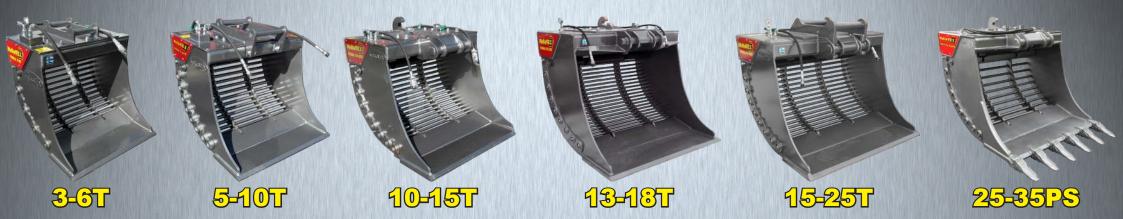

### BUCKET MODELS

|            | Model   | Machine Size<br>(ton) | Capacity<br>(I) | Height<br>(cm) | Width<br>(cm) | Weight<br>(kg) | Screening<br>Bars Ø (mm) | Screening<br>Size (mm) | Hydraulics<br>Requirement (I / bar) |
|------------|---------|-----------------------|-----------------|----------------|---------------|----------------|--------------------------|------------------------|-------------------------------------|
|            | 3-6T    | 3-6                   | 210             | 70             | 80            | 310            | 25                       | 30                     | 20 / 160                            |
|            | 3-6TS   | 4-8                   | 210             | 70             | 80            | 340            | 25                       | 30                     | 20 / 160                            |
|            | 5-10T   | 5-10                  | 370             | 80             | 100           | 520            | 30                       | 30                     | 40 / 160                            |
|            | 5-10TS  | 6-11                  | 370             | 80             | 100           | 570            | 30                       | 30                     | 40 / 160                            |
| Carlos and | 10-15T  | 10-15                 | 620             | 100            | 120           | 860            | 30                       | 30                     | 40 / 160                            |
| A. C       | 10-15TS | 11-16                 | 620             | 100            | 120           | 950            | 30                       | 30                     | 40 / 160                            |
|            | 13-18T  | 13-18                 | 730             | 100            | 140           | 1000           | 30                       | 30                     | 40 / 160                            |
|            | 13-18TS | 14-19                 | 730             | 100            | 140           | 1100           | 30                       | 30                     | 40 / 160                            |
| and and    | 15-25T  | 15-25                 | 1200            | 120            | 150           | 1440           | 30                       | 30                     | 40 / 160                            |
|            | 15-25TS | 18-30                 | 1200            | 120            | 150           | 1560           | 30                       | 30                     | 40 / 160                            |
|            | 25-35P  | 25-35                 | 1200            | 120            | 150           | 1760           | 45                       | 40                     | 80 / 160                            |
| - Second   | 25-35PS | 30-40                 | 1200            | 120            | 150           | 1920           | 45                       | 40                     | 80 / 160                            |