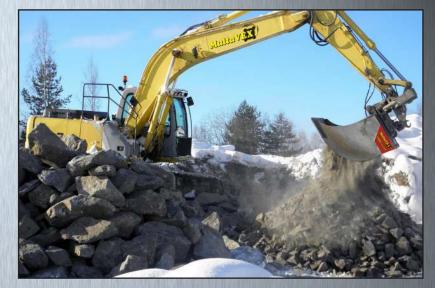

#### The most versatile screening bucket in the world

- Can be used as a normal bucket for excavating
- Easy maintenance
- Simple structure and reliable operating principle:
- a direct driven camshaft which moves the bars in the bottom of the screening bucket at a different pace
- Low operating and maintenance costs
- Rapid deployment and easy to use
- Screens by vibration, no rotating axles which get stuck or gather material around them
- Suitable for renting

Frame material AR400 wear-resistant steel

Patented solutions (FI123997, FI124431, FI125679, PCT/ FI2013/050942, PCT/FI2014/050048)

USAGES

- Forest road foundations
- Filling cable and pipe lines
- Construction groundwork and utilization of almost any material ⇒ significant savings in landfill fees
- Screening of blast stones
- Screening of crushed stones
- Stone sorting
- Topsoil
- Milled peat and peat pellet
- Mixing
- Screening of bio waste
- Compost aerating and screening
- Ditch clearing
- Collecting stones from fields
- Separation of demolition waste
- Screening of reinforced concrete
- Screening of landfill
- Sorting of waste
- Screening of ashes
- Cleansing stumps from soil