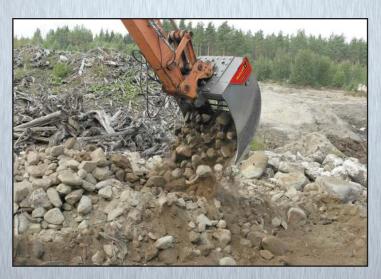

#### The most versatile screening bucket in the world

- Can be used as a normal bucket for excavating
- Easy maintenance
- Simple structure and reliable operating principle:
- a direct driven camshaft which moves the bars in the bottom of the screening bucket at a different pace
- Low operating and maintenance costs
- Rapid deployment and easy to use
- Screens by vibration, no rotating axles which get stuck or gather material around them
- Suitable for renting

Frame material AR400 wear-resistant steel

Patented solutions (FI123997, FI124431, FI125679, PCT/ FI2013/050942, PCT/FI2014/050048)

USAGES

- Forest road foundations
- Filling cable and pipe lines
- Construction groundwork and utilization of almost any material ⇒ significant savings in landfill fees
- Screening of blast stones
- Screening of crushed stones
- Stone sorting
- Topsoil
- Milled peat and peat pellet
- Mixing
- Screening of bio waste
- Compost aerating and screening
- Ditch clearing
- Collecting stones from fields
- Separation of demolition waste
- Screening of reinforced concrete
- Screening of landfill
- Sorting of waste
- Screening of ashes
- Cleansing stumps from soil