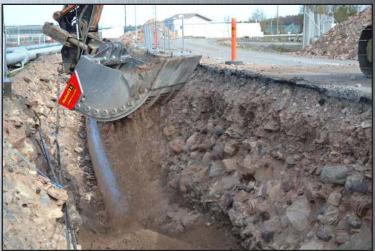

#### The most versatile screening bucket in the world

- Can be used as a normal bucket for excavating
- Easy maintenance
- Simple structure and reliable operating principle:
- a direct driven camshaft which moves the bars in the bottom of the screening bucket at a different pace
- Low operating and maintenance costs
- Rapid deployment and easy to use
- Screens by vibration, no rotating axles which get stuck or gather material around them
- Suitable for renting

Frame material AR400 wear-resistant steel

Patented solutions (FI123997, FI124431, FI125679, PCT/ FI2013/050942, PCT/FI2014/050048)

USAGES

- Forest road foundations
- Filling cable and pipe lines
- Construction groundwork and utilization of almost any material ⇒ significant savings in landfill fees
- Screening of blast stones
- Screening of crushed stones
- Stone sorting
- Topsoil
- Milled peat and peat pellet
- Mixing
- Screening of bio waste
- Compost aerating and screening
- Ditch clearing
- Collecting stones from fields
- Separation of demolition waste
- Screening of reinforced concrete
- Screening of landfill
- Sorting of waste
- Screening of ashes
- Cleansing stumps from soil