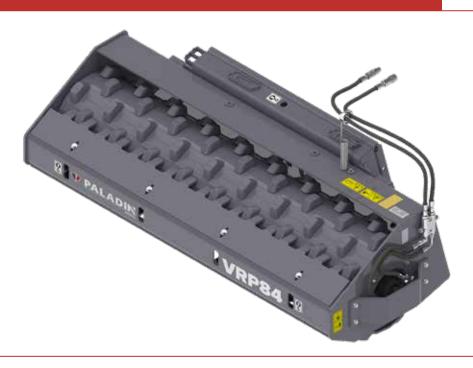

## VIBRATORY ROLLER

**FOR SKID STEER LOADERS** 

## **Features**

- Seven models
- 36" to 84" working widths
- Hydraulic drives are protected and isolated to provide maximum performance and reliability
- Delivers up to 9,370 lbs or dynamic force when operating at 20 GPM
- 15° oscillation of drums
- Steel drum has an adjustable steel scrap blade between the frame and the drum ensuring smooth and uniform compaction performance
- Ideal for rental fleets, contractors, landscaping, roadways, walkways, bike paths, golf courses bridges and parking lots

The Bradco® Vibratory Roller by Paladin, is skid steer compatible. The rollers are designed to follow ground contours for even compaction.