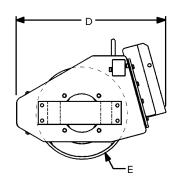

## **VIBRATORY ROLLER**

FOR SKID STEER LOADERS

| SPECIFICATIONS -SMOOTH DRUM | 36"                 | 48"       | 66"       | 73"       | 84"       |
|-----------------------------|---------------------|-----------|-----------|-----------|-----------|
| Order Codes                 | 109100 or<br>109101 | 10561     | 105062    | 105063    | 105064    |
| A. Overall Width            | 42"                 | 61"       | 72"       | 79"       | 90"       |
| B. Drum Width               | 36"                 | 48"       | 66"       | 73"       | 84"       |
| C. Overall Height           | 22"                 | 31"       | 31"       | 31"       | 31"       |
| D. Overall Length           | 34"                 | 39"       | 39"       | 39"       | 39"       |
| E. Drum Diameter            | 20"                 | 24"       | 24"       | 24"       | 24"       |
| Operating Weight            | 840 lbs             | 1,680 lbs | 2,150 lbs | 2,300 lbs | 2,530 lbs |
| Dynamic Force               | 2,488 lbs           | 5,750 lbs | 7,800 lbs | 8,550 lbs | 9,370 lbs |
| Vibrating Speed (vpm)       | 2,000               | 2,600     | 2,600     | 2,600     | 2,600     |
| Vibrating Weight            | 507 lbs             | 935 lbs   | 1,190 lbs | 1,290 lbs | 1,440 lbs |
| Drum Oscillation/Tile       | 15°                 | 15°       | 15°       | 15°       | 15°       |
| Hydraulic Motor Flow (gpm)  | 6-9 or 10-14        | 25        | 25        | 25        | 25        |

| SPECIFICATIONS -PADDED DRUM     | 48"       | 66"       | 73"       | 84"       |
|---------------------------------|-----------|-----------|-----------|-----------|
| Order Codes                     | 105065    | 105066    | 105067    | 105068    |
| A. Overall Width                | 61"       | 72"       | 79"       | 90"       |
| B. Drum Width                   | 48"       | 66"       | 73"       | 84"       |
| C. Overall Height               | 31"       | 31"       | 31"       | 31"       |
| D. Overall Length               | 39"       | 39"       | 39"       | 39"       |
| E. Drum Diameter (without pads) | 20"       | 24"       | 24"       | 24"       |
| Operating Weight                | 1,630 lbs | 2,085 lbs | 2,230 lbs | 2,455 lbs |
| Dynamic Force                   | 5,750 lbs | 7,800 lbs | 8,550 lbs | 9,370 lbs |
| Vibrating Speed (vpm)           | 2,600     | 2,600     | 2,600     | 2,600     |
| Vibrating Weight                | 507 lbs   | 935 lbs   | 1,190 lbs | 1,290 lbs |
| Drum Oscillation/Tile           | 15°       | 15°       | 15°       | 15°       |
| Maximum Flow                    | 25        | 25        | 25        | 25        |