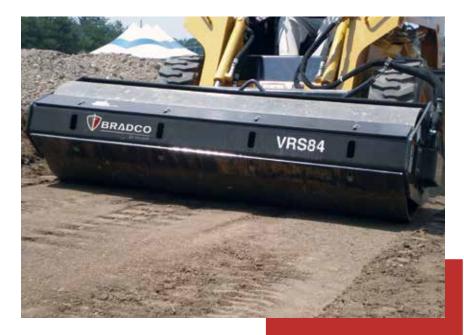

## VIBRATORY ROLLER

**FOR SKID STEER LOADERS** 

## **Features**

- Seven models
- 36" to 84" working widths
- Hydraulic drives are protected and isolated to provide maximum performance and reliability
- Delivers up to 9,370 lbs or dynamic force when operating at 20 GPM
- 15° oscillation of drums
- Steel drum has an adjustable steel scrap blade between the frame and the drum ensuring smooth and uniform compaction performance
- Ideal for rental fleets, contractors, landscaping, roadways, walkways, bike paths, golf courses bridges and parking lots

The Bradco® Vibratory Roller by Paladin, is skid steer compatible. The rollers are designed to follow ground contours for even compaction.