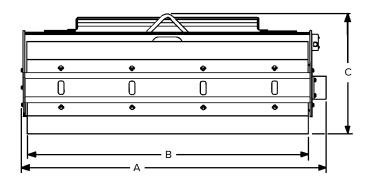

## **VIBRATORY ROLLER**

FOR SKID STEER LOADERS

| SPECIFICATIONS -SMOOTH DRUM | 36"                 | 48"       | 66"       | 73"       | 84"       |
|-----------------------------|---------------------|-----------|-----------|-----------|-----------|
| Order Codes                 | 109100 or<br>109101 | 10561     | 105062    | 105063    | 105064    |
| A. Overall Width            | 42"                 | 61"       | 72"       | 79"       | 90"       |
| B. Drum Width               | 36"                 | 48"       | 66"       | 73"       | 84"       |
| C. Overall Height           | 22"                 | 31"       | 31"       | 31"       | 31"       |
| D. Overall Length           | 34"                 | 39"       | 39"       | 39"       | 39"       |
| E. Drum Diameter            | 20"                 | 24"       | 24"       | 24"       | 24"       |
| Operating Weight            | 840 lbs             | 1,680 lbs | 2,150 lbs | 2,300 lbs | 2,530 lbs |
| Dynamic Force               | 2,488 lbs           | 5,750 lbs | 7,800 lbs | 8,550 lbs | 9,370 lbs |
| Vibrating Speed (vpm)       | 2,000               | 2,600     | 2,600     | 2,600     | 2,600     |
| Vibrating Weight            | 507 lbs             | 935 lbs   | 1,190 lbs | 1,290 lbs | 1,440 lbs |
| Drum Oscillation/Tile       | 15°                 | 15°       | 15°       | 15°       | 15°       |
| Hydraulic Motor Flow (gpm)  | 6-9 or 10-14        | 25        | 25        | 25        | 25        |

| SPECIFICATIONS -PADDED DRUM     | 48"       | 66"       | 73"       | 84"       |
|---------------------------------|-----------|-----------|-----------|-----------|
| Order Codes                     | 105065    | 105066    | 105067    | 105068    |
| A. Overall Width                | 61"       | 72"       | 79"       | 90"       |
| B. Drum Width                   | 48"       | 66"       | 73"       | 84"       |
| C. Overall Height               | 31"       | 31"       | 31"       | 31"       |
| D. Overall Length               | 39"       | 39"       | 39"       | 39"       |
| E. Drum Diameter (without pads) | 20"       | 24"       | 24"       | 24"       |
| Operating Weight                | 1,630 lbs | 2,085 lbs | 2,230 lbs | 2,455 lbs |
| Dynamic Force                   | 5,750 lbs | 7,800 lbs | 8,550 lbs | 9,370 lbs |
| Vibrating Speed (vpm)           | 2,600     | 2,600     | 2,600     | 2,600     |
| Vibrating Weight                | 507 lbs   | 935 lbs   | 1,190 lbs | 1,290 lbs |
| Drum Oscillation/Tile           | 15°       | 15°       | 15°       | 15°       |
| Maximum Flow                    | 25        | 25        | 25        | 25        |