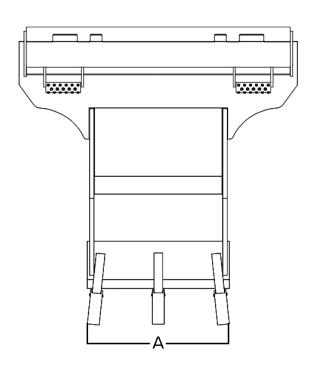

## **CONCRETE CLAW**

FOR SKID STEER LOADERS, COMPACT UTILITY LOADERS, WHEEL LOADERS, AND UTILITY LOADERS

| SPECIFICATIONS         | 24"          |
|------------------------|--------------|
| Model                  | 10024        |
| Weight (lbs)           | 442          |
| A. Working Width       | 24"          |
| B. Depth OD            | 48"          |
| C. Rear Opening Height | 7.5"         |
| Lift Capacity          | <10,000 lbs. |
| Operating Weight       | <32,000 lbs  |