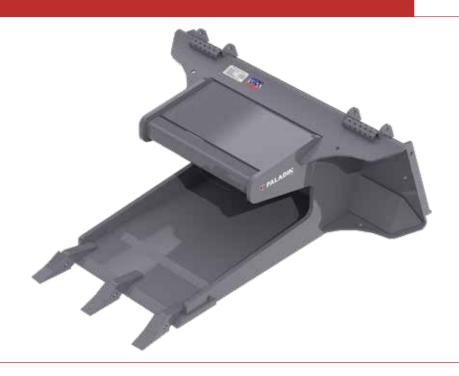

The FFC® Concrete Claw is an excellent attachment for quick, efficient concrete removal from sidewalks, driveways, and many other concrete construction tasks.

## **CONCRETE CLAW**

FOR SKID STEER LOADERS, COMPACT UTILITY LOADERS, WHEEL LOADERS, AND UTILITY LOADERS

| SPECIFICATIONS         | 24"          |
|------------------------|--------------|
| Model                  | 10024        |
| Weight (lbs)           | 442          |
| A. Working Width       | 24"          |
| B. Depth OD            | 48"          |
| C. Rear Opening Height | 7.5"         |
| Lift Capacity          | <10,000 lbs. |
| Operating Weight       | <32,000 lbs  |