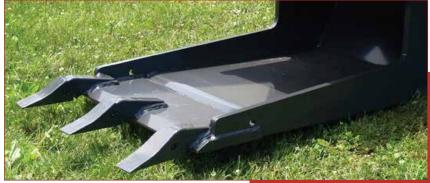

## **Features**

- 24" working width
- High strength cast replacement points
- Rubberized flex points securely fasten replaceable points
- End plates and tooth shanks are made with high strength T1 steel
- 1" x 8" wear-resistant pacal steel tapered cutting edge

## **Additional Features**

- Name brand replaceable points with 11/2" wide shanks
- Slide the claw teeth under the concrete, lift and load
- Provides easy transportation and disposal of heavy concrete slabs
- Allows for a cleaner, quicker, and more efficient method of concrete removal
- 1 year warranty on structure