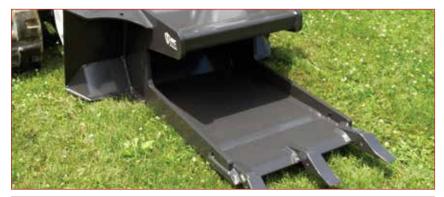

## **Features**

- 24" working width
- High strength cast replacement points
- Rubberized flex points securely fasten replaceable points
- End plates and tooth shanks are made with high strength T1 steel
- 1" x 8" wear-resistant pacal steel tapered cutting edge

## **Additional Features**

- Name brand replaceable points with 11/2" wide shanks
- Slide the claw teeth under the concrete, lift and load
- Provides easy transportation and disposal of heavy concrete slabs
- Allows for a cleaner, quicker, and more efficient method of concrete removal
- 1 year warranty on structure