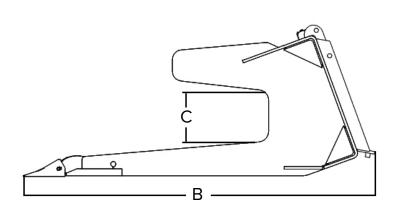

## **CONCRETE CLAW**

FOR SKID STEER LOADERS, COMPACT UTILITY LOADERS, WHEEL LOADERS, AND UTILITY LOADERS

| SPECIFICATIONS         | 24"          |
|------------------------|--------------|
| Model                  | 10024        |
| Weight (lbs)           | 442          |
| A. Working Width       | 24"          |
| B. Depth OD            | 48"          |
| C. Rear Opening Height | 7.5"         |
| Lift Capacity          | <10,000 lbs. |
| Operating Weight       | <32,000 lbs  |