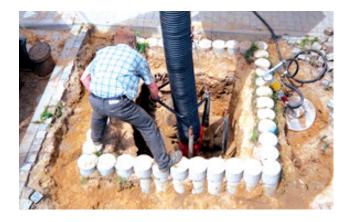

#### Excavation

- in all manual digging operations
- Manufacture of trenches- and head access holes for repair of supply conduits
- Preparation of search slots
- Silt clearance of excavations