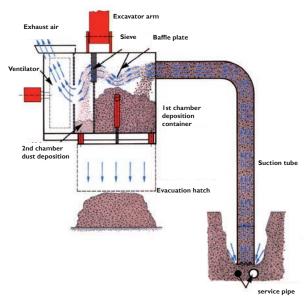

## **Mode of Operation**



## **Technical Data**

| tinbin tc2                                                                              |                             |
|-----------------------------------------------------------------------------------------|-----------------------------|
| Dimensions (LxWxH):                                                                     | 2300 x 1500 x 2000 mm       |
| Dead Weight:                                                                            | 1.100 kg                    |
| Suction Depth:                                                                          | 3.500 mm                    |
| Suction Tube Diameter:                                                                  | 250 mm                      |
| Volume of Storage Tank: