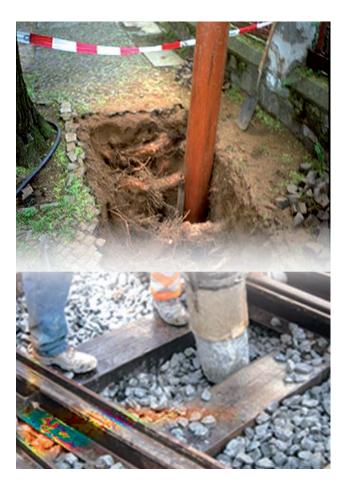

#### Excavation

- in all manual digging operations
- Manufacture of trenches- and head access holes for repair of supply conduits
- Preparation of search slots
- Silt clearance of excavations

#### Rail Track Construction / Maintance

Cleaning of track ballast

## Landscaping / Environmental Works

- ⇒ Damage-free uncovering of tree roots
- Ground excavation around tree roots
- → Taking up of contaminated grounds
- → Taking up of oil spills on water bodies